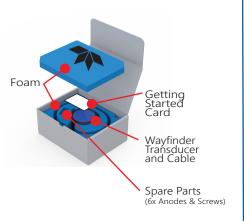

## Wayfinder DVL Getting Started

Download the Wayfinder DVL Guide and software from here:

https://teledynerdi.myshopify.com/#Documentation





## What's in the box?



## Wayfinder DVL Care

- Never set the Wayfinder on a hard or rough surface. This may leave an indentation in the urethane, damage the urethane face, or scratch the anodized finish.
- Do not expose the Wayfinder to prolonged sunlight (24 hours or more). The urethane face may develop cracks. Cover the Wayfinder if it will be exposed to sunlight.
- Do not store the Wayfinder in temperatures over 60 degrees C or under -25 degrees C. The internal components and/or urethane face may be damaged.
- Do not connect other metal to the Wayfinder. Other metals may cause corrosion damage. Isolating bushings must be used when mounting the Wayfinder to a metal structure.